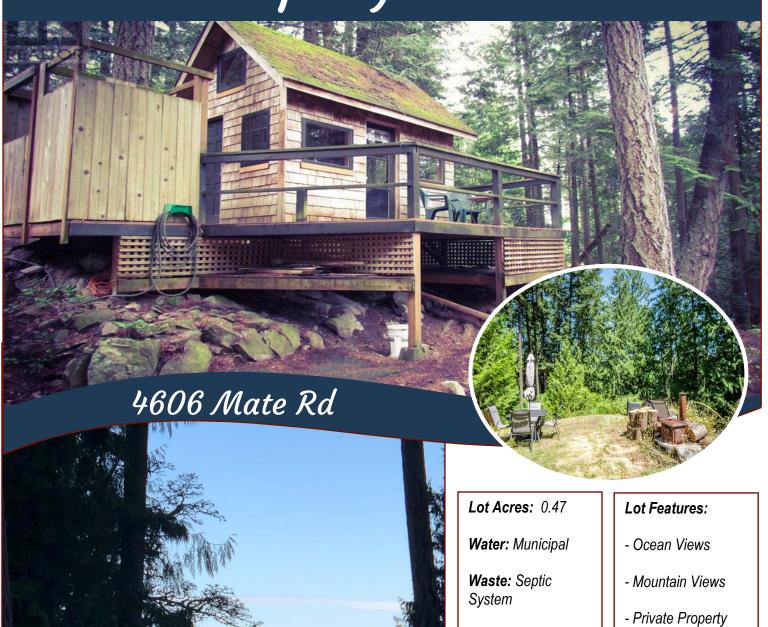

## Ready, Set, Go!

A great Magic Lake ocean view building lot, on a quiet no through road. This land is ready for development, and ready to enjoy right now. A solid driveway through a gate, into a beautifully fenced, partially cleared half acre. It feels large, with it's sunny upper portion, and it's private forested lower portion. The septic system is in. There's a cozy bunkhouse down in the private lower forested area. There's also a brand new outbuilding with power, heat, water, and a brand new washer and dryer in the sunny upper area. It's totally movable, but it's sitting right beside the 200 amp underground service.

## Property Details

Services: At lot line

- Partially Cleared
- Rectangular Lot

Hope Bay: 250-629-3166 Sidney: 250-656-5062 info@DocksideRealty.ca Driftwood: 250-629-3383 Saturna: 250-539-2121 www.DocksideRealty.ca