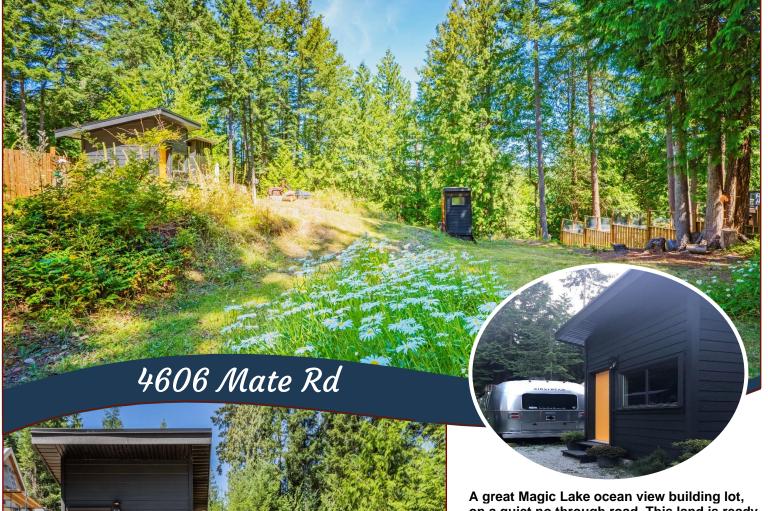

## Ready, Set, Go!

A great Magic Lake ocean view building lot, on a quiet no through road. This land is ready for development, and ready to enjoy right now. A solid driveway through a gate, into a beautifully fenced, partially cleared half acre. It feels large, with it's sunny upper portion, and it's private forested lower portion. The septic system is in. There's a cozy bunkhouse down in the private lower forested area. There's also a brand new outbuilding with power, heat, water, and a brand new washer and dryer in the sunny upper area. It's totally movable, but it's sitting right beside the 200 amp underground service.

Community water is already hooked up. This lot is all ready for your new ocean view home.

Add up all of the improvements to this lot... and it's all already done.

Hope Bay: 250-629-3166 Sidney: 250-656-5062 info@DocksideRealty.ca Driftwood: 250-629-3383 Saturna: 250-539-2121 www.DocksideRealty.ca